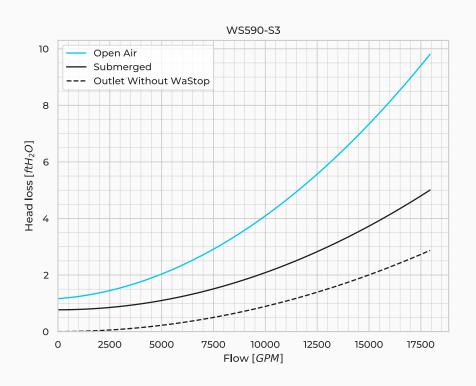

## WaStop 590

| -                      |           |
|------------------------|-----------|
| Model Name             | WS590     |
| Nominal Diameter       | NPS 24    |
| Fasteners mtrl.        | AISI 316L |
| Gasket Mtrl.           | EPDM      |
| Weight [lb]            | 114.6     |
| Min. ID Host Pipe [in] | 23.2      |
| Max. ID Host Pipe [in] | 24.1      |
| Max. Flow Vel. [fps]   | 13.1      |
| Max. Flow Vol. [GPM]   | 17942.6   |

## **Product Variants**

| Art. No                                 | WS590-S2-304/316     | WS590-S3-304/316     | WS590-S4-304/316     |
|-----------------------------------------|----------------------|----------------------|----------------------|
| Valve Body mtrl.                        | AISI 304 / AISI 316L | AISI 304 / AISI 316L | AISI 304 / AISI 316L |
| Max. Back Pressure [ftH <sub>2</sub> O] | 9.8                  | 16.4                 | 26.2                 |
| Horizontal Opening [inH2O]              | 11.0                 | 12.0                 | 14.0                 |
| Horizontal Closing [inH <sub>2</sub> O] | 6.9                  | 7.8                  | 9.6                  |
| Submerged Opening [inH <sub>2</sub> O]  | 8.1                  | 9.3                  | 10.4                 |
| Submerged Closing [inH <sub>2</sub> O]  | 2.6                  | 3.0                  | 3.9                  |
| Vertical Opening [inH <sub>2</sub> O]   | 15.0                 | 16.7                 | 18.4                 |
| Vertical Closing [inH2O]                | 9.1                  | 10.0                 | 11.1                 |