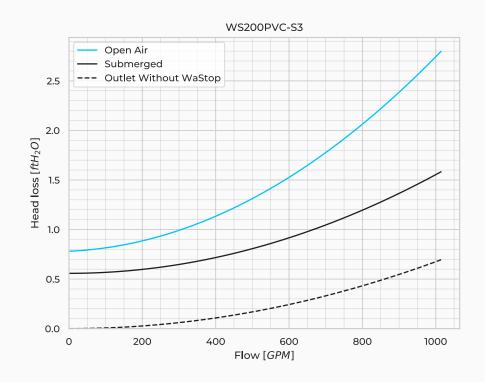

## WaStop 200 PVC

| Model Name           | WS200PVC  |
|----------------------|-----------|
| Nominal Diameter     | NPS/OD 8  |
| Fasteners mtrl.      | AISI 316L |
| Watertightness       | EN 13564  |
| Weight [lb]          | 8.2       |
| Max. Flow Vel. [fps] | 6.6       |
| Max. Flow Vol. [GPM] | 998.6     |

## **Product Variants**

| Art. No                                 | WS200PVC-S2 | WS200PVC-S3 | WS200PVC-S4 |
|-----------------------------------------|-------------|-------------|-------------|
| Valve Body mtrl.                        | PVC         | PVC         | PVC         |
| Max. Back Pressure [ftH <sub>2</sub> O] | 9.8         | 16.4        | 26.2        |
| Horizontal Opening [inH2O]              | 8.5         | 9.3         | 12.4        |
| Horizontal Closing [inH <sub>2</sub> O] | 4.6         | 4.8         | 6.5         |
| Submerged Opening [inH <sub>2</sub> O]  | 5.9         | 6.7         | 7.5         |
| Submerged Closing [inH <sub>2</sub> O]  | 1.2         | 1.4         | 1.8         |
| Vertical Opening [inH2O]                | 10.6        | 11.6        | 12.9        |
| Vertical Closing [inH <sub>2</sub> O]   | 6.1         | 7.1         | 7.8         |