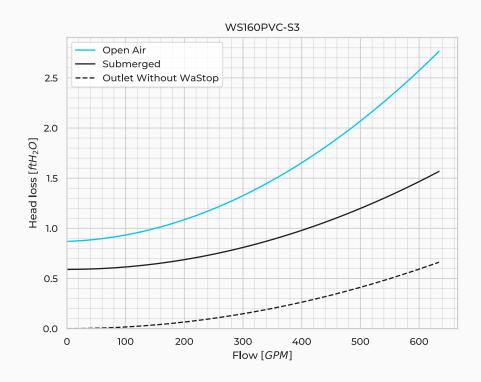

## WaStop 160 PVC

| Model Name           | WS160PVC  |
|----------------------|-----------|
| Nominal Diameter     | NPS/OD 6  |
| Fasteners mtrl.      | AISI 316L |
| Watertightness       | EN 13564  |
| Weight [lb]          | 4.4       |
| Max. Flow Vel. [fps] | 6.6       |
| Max. Flow Vol. [GPM] | 634.0     |

## **Product Variants**

| Art. No                                 | WS160PVC-S2 | WS160PVC-S3 | WS160PVC-S4 |
|-----------------------------------------|-------------|-------------|-------------|
| Valve Body mtrl.                        | PVC         | PVC         | PVC         |
| Max. Back Pressure [ftH <sub>2</sub> O] | 9.8         | 16.4        | 26.2        |
| Horizontal Opening [inH2O]              | 8.4         | 8.9         | 12.5        |
| Horizontal Closing [inH <sub>2</sub> O] | 3.4         | 3.4         | 3.8         |
| Submerged Opening [inH <sub>2</sub> O]  | 6.1         | 7.1         | 7.5         |
| Submerged Closing [inH <sub>2</sub> O]  | 0.9         | 1.0         | 1.6         |
| Vertical Opening [inH <sub>2</sub> O]   | 9.3         | 10.4        | 11.4        |
| Vertical Closing [inH <sub>2</sub> O]   | 4.9         | 5.5         | 6.5         |