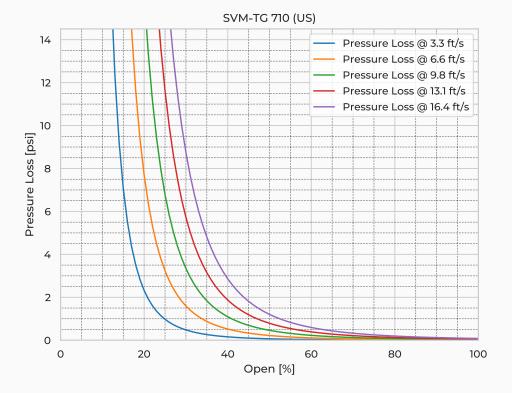

2          |
| Valve Body Mtrl.                              | PE              |
| Watertightness                                | DIN 19569-4     |
| Revs open [-]                                 | 143.0           |
| Thread pitch [in]                             | 0.2             |
| Torque [ft-lb]                                | 54.4            |
| Weight [lb]                                   | 447.5           |
| Max. On-Seating pressure [ftH <sub>2</sub> O] | 32.8            |
|                                               |                 |

## **Product Variants**

| Art. No             | V70076710 |
|---------------------|-----------|
| Fasteners mtrl.     | AISI 316L |
| Gasket Mtrl.        | EPDM      |
| Knife Mtrl.         | AISI 316L |
| Reinforcement Mtrl. | AISI 316L |



## © 2024 Wapro AB. This document is subject to copyrights owned by Wapro AB. Any amendments, republication, retransmission, and/or reproduction of all or any part of the document is expressly prohibited, unless the copyright owner of the material has expressly granted its prior written consent. All other rights are reserved