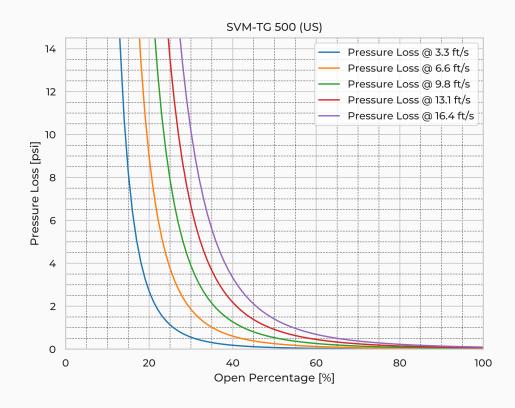

x SAF 2205 |
| Spindle Nut Mtrl.                             | CuSn12          |
| Valve Body Mtrl.                              | PE              |
| Watertightness                                | DIN 19569-4     |
| Revs open [-]                                 | 121.0           |
| Thread pitch [in]                             | 0.2             |
| Torque [ft-lb]                                | 61.2            |
| Weight [lb]                                   | 196.2           |
| Max. On-Seating pressure [ftH <sub>2</sub> O] | 65.6            |

## **Product Variants**

| Art. No             | V70076500 |
|---------------------|-----------|
| Fasteners mtrl.     | AISI 316L |
| Gasket Mtrl.        | EPDM      |
| Knife Mtrl.         | AISI 316L |
| Reinforcement Mtrl. | AISI 316L |



© 2024 Wapro AB. This document is subject to copyrights owned by Wapro AB. Any amendments, republication, retransmission, and/or reproduction of all or any part of the document is expressly prohibited, unless the copyright owner of the material has expressly granted its prior written consent. All other rights are reserved