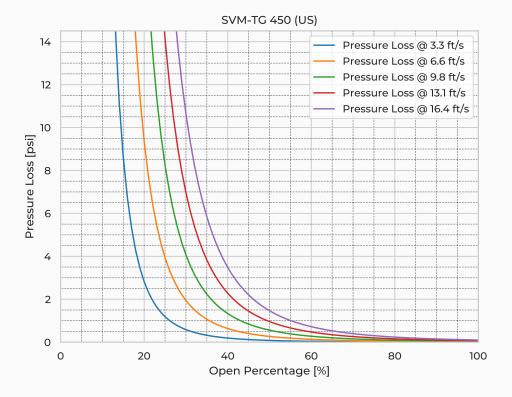

2          |
| Valve Body Mtrl.                              | PE              |
| Watertightness                                | DIN 19569-4     |
| Revs open [-]                                 | 111.0           |
| Thread pitch [in]                             | 0.2             |
| Torque [ft-lb]                                | 35.4            |
| Weight [lb]                                   | 147.7           |
| Max. On-Seating pressure [ftH <sub>2</sub> O] | 65.6            |
|                                               |                 |

## **Product Variants**

| Art. No             | V70076450 |
|---------------------|-----------|
| Fasteners mtrl.     | AISI 316L |
| Gasket Mtrl.        | EPDM      |
| Knife Mtrl.         | AISI 316L |
| Reinforcement Mtrl. | AISI 316L |



© 2024 Wapro AB. This document is subject to copyrights owned by Wapro AB. Any amendments, republication, retransmission, and/or reproduction of all or any part of the document is expressly prohibited, unless the copyright owner of the material has expressly granted its prior written consent. All other rights are reserved

+46 (0)454 185 10 wapro@wapro.com