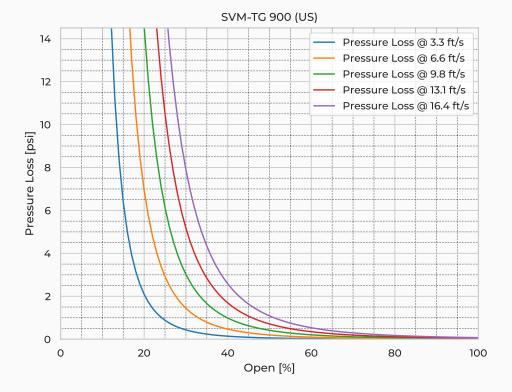

| Spindle Mtrl.                    | Duplex SAF 2205 |
| Spindle Nut Mtrl.                | CuSn12          |
| Valve Body Mtrl.                 | PE              |
| Watertightness                   | DIN 19569-4     |
| Revs open [-]                    | 168.5           |
| Thread pitch [in]                | 0.2             |
| Torque [ft-lb]                   | 63.9            |
| Weight [lb]                      | 1256.6          |
| Max. On-Seating pressure [ftH20] | 16.4            |
|                                  |                 |

## **Product Variants**

| Art. No             | V700761000 |
|---------------------|------------|
| Fasteners mtrl.     | AISI 316L  |
| Gasket Mtrl.        | EPDM       |
| Knife Mtrl.         | AISI 316L  |
| Reinforcement Mtrl. | AISI 316L  |



© 2024 Wapro AB. This document is subject to copyrights owned by Wapro AB. Any amendments, republication, retransmission, and/or reproduction of all or any part of the document is expressly prohibited, unless the copyright owner of the material has expressly granted its prior written consent. All other rights are reserved

+46 (0)454 185 10 wapro@wapro.com