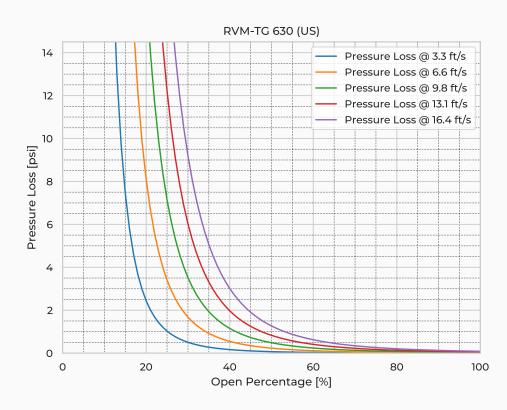

|
| Watertightness                                 | DIN 19569-4     |
| Revs open [-]                                  | 123.0           |
| Thread pitch [in]                              | 0.2             |
| Torque [ft-lb]                                 | 87.0            |
| Weight [lb]                                    | 326.3           |
| Max. Off-Seating Pressure [ftH <sub>2</sub> O] | 65.6            |
| Max. On-Seating pressure [ftH <sub>2</sub> O]  | 65.6            |
|                                                |                 |

## **Product Variants**

| Art. No             | V71076600 |
|---------------------|-----------|
| Fasteners mtrl.     | AISI 316L |
| Gasket Mtrl.        | EPDM      |
| Knife Mtrl.         | AISI 316L |
| Reinforcement Mtrl. | AISI 316L |



© 2024 Wapro AB. This document is subject to copyrights owned by Wapro AB. Any amendments, republication, retransmission, and/or reproduction of all or any part of the document is expressly prohibited, unless the copyright owner of the material has expressly granted its prior written consent. All other rights are reserved