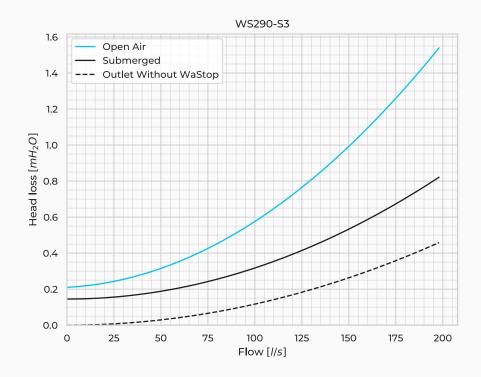

------------------|--------------|
| Nominal Diameter | DN/OD 315    |
| Bracket mtrl.    | EN 1.4404    |
| Chamber mtrl.    | PE           |
| Connection pipe  | 315 PE       |
| Weight [kg]      | 75           |

## **Product Variants**

| Art. No                                 | WS315-WA1000-S3 |
|-----------------------------------------|-----------------|
| Membrane mtrl.                          | EPDM            |
| Horizontal Opening [mmH <sub>2</sub> O] | 220             |
| Horizontal Closing [mmH <sub>2</sub> O] | 135             |
| Submerged Opening [mmH <sub>2</sub> O]  | 145             |
| Submerged Closing [mmH <sub>2</sub> O]  | 45              |
| Vertical Opening [mmH <sub>2</sub> O]   | 335             |
| Vertical Closing [mmH <sub>2</sub> O]   | 195             |



© 2024 Wapro AB. This document is subject to copyrights owned by Wapro AB. Any amendments, republication, retransmission, and/or reproduction of all or any part of the document is expressly prohibited, unless the copyright owner of the material has expressly granted its prior written consent. All other rights are reserved