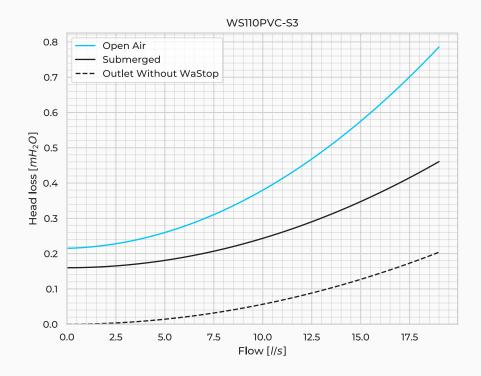

## **WaStop Access DN160 Large**

| Model Name       | WS160-WA1000 |
|------------------|--------------|
| Nominal Diameter | DN/OD 160    |
| Connection pipe  | 160 PE       |
| Weight [kg]      | 75           |

## **Product Variants**

| Art. No                                 | WS160-WA1000-S3 |
|-----------------------------------------|-----------------|
| Membrane mtrl.                          | MVQ Silicone    |
| Horizontal Opening [mmH <sub>2</sub> O] | 185             |
| Horizontal Closing [mmH <sub>2</sub> O] | 70              |
| Submerged Opening [mmH <sub>2</sub> O]  | 155             |
| Submerged Closing [mmH <sub>2</sub> O]  | 20              |
| Vertical Opening [mmH <sub>2</sub> O]   | 250             |
| Vertical Closing [mmH <sub>2</sub> O]   | 90              |



© 2024 Wapro AB. This document is subject to copyrights owned by Wapro AB. Any amendments, republication, retransmission, and/or reproduction of all or any part of the document is expressly prohibited, unless the copyright owner of the material has expressly granted its prior written consent. All other rights are reserved