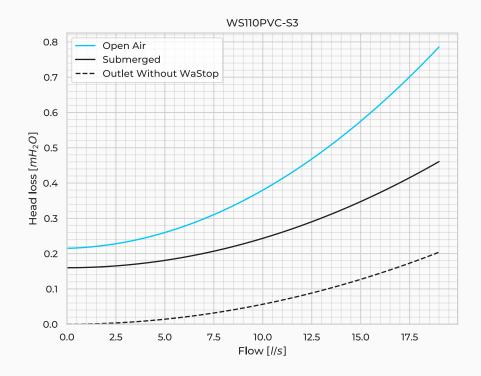

## **Product Variants**

| Art. No                                 | WS110-WA1000-S3 |
|-----------------------------------------|-----------------|
| Membrane mtrl.                          | MVQ Silicone    |
| Horizontal Opening [mmH <sub>2</sub> O] | 185             |
| Horizontal Closing [mmH <sub>2</sub> O] | 70              |
| Submerged Opening [mmH <sub>2</sub> O]  | 155             |
| Submerged Closing [mmH <sub>2</sub> O]  | 20              |
| Vertical Opening [mmH <sub>2</sub> O]   | 250             |
| Vertical Closing [mmH <sub>2</sub> O]   | 90              |